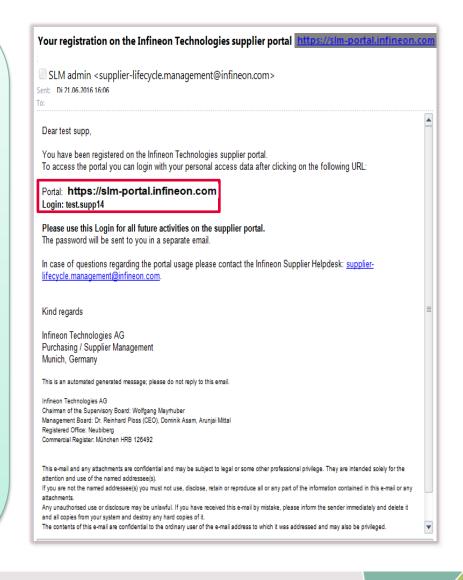

#### **Supplier Registration**

- Dear supplier, as soon as you receive this eMail, you are invited as potential supplier by our Purchasing Department to start the Infineon registration process.
- Go to the link and use the "Login" name as Username.
- The one time Login password is sent in a separate eMail.
- Your password can be reset at any time.

> Dear supplier, enter the credentials you received via eMail here

In case you forgot or lost the password, you can retrieve it by clicking the link <u>Can not log in?</u>