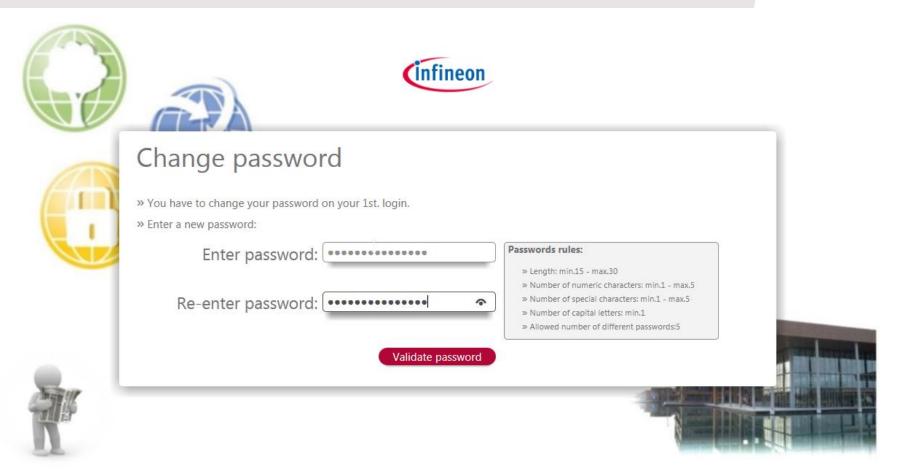

#### Supplier Registration – Change Password after First Login

The system will ask you to change the password.
Please save your new password.

Infineon