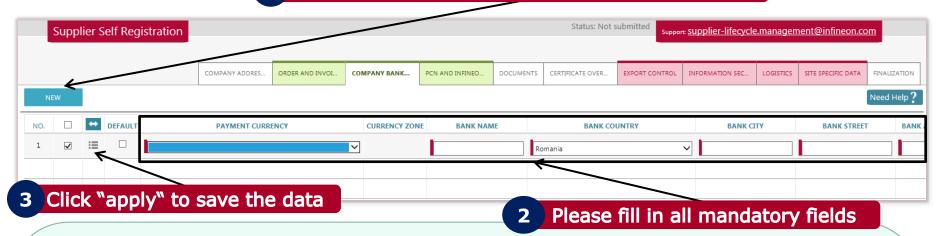

#### Supplier Registration – Company Bank Accounts

Click "new" to add one or more bank accounts

- > You can enter more than one bank accounts for more than one currency.
- > Please key in "N/A" if a specific field does not apply to your company.
- "Beneficiary Name" = only in case the Beneficiary owner is natural person who owns 25% or more of shares or votes within the company (if it does not apply please key in "N/A").
- "Bank holder" = in case a third party bank account is involved in the payment transaction.
- > "Managing directors" = CEO or Managing Director of the company.